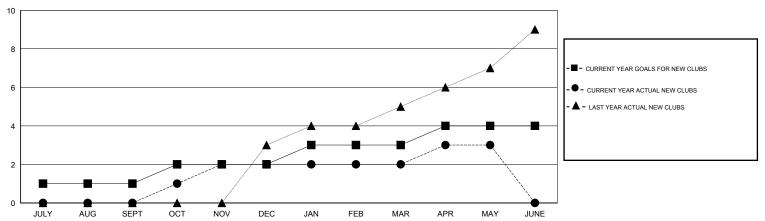

#### GOALS AND ACTUAL NEW CLUBS CUMULATIVE

# LOCATION REP OF SRI LANKA

 $\mathsf{GMT}\;\mathsf{CA}\;6$ 

|               |                  | Clubs             |                  |                  | Members               |                    |                                     |                    |                  |
|---------------|------------------|-------------------|------------------|------------------|-----------------------|--------------------|-------------------------------------|--------------------|------------------|
|               | RESUL            | LTS FOR 2014-2015 |                  |                  | RESULTS FOR 2014-2015 |                    |                                     |                    |                  |
| QUARTER       | NEW CLUB<br>GOAL | NEW CLUBS         | DROPPED<br>CLUBS | NET<br>GAIN/LOSS | QUARTER               | NEW MEMBER<br>GOAL | CHARTER AND<br>NEW MEMBERS<br>ADDED | DROPPED<br>MEMBERS | NET<br>GAIN/LOSS |
| JULY/AUG/SEPT | 1                | 0                 | 1                | -1               | JULY/AUG/SEPT         | -15                | 47                                  | 209                | -162             |
| OCT/NOV/DEC   | 1                | 2                 | 5                | -3               | OCT/NOV/DEC           | 30                 | 110                                 | 168                | -58              |
| JAN/FEB/MAR   | 1                | 0                 | 1                | -1               | JAN/FEB/MAR           | 90                 | 102                                 | 72                 | 30               |
| APR/MAY/JUNE  | 1                | 1                 | 0                | 1                | APR/MAY/JUNE          | 75                 | 92                                  | 17                 | 75               |