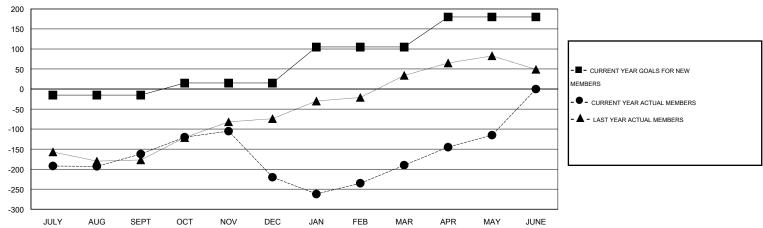

## GOALS AND ACTUAL MEMBERS CUMULATIVE

| DROPPED CLUBS: 7  DROPPED MEMBERS |     | 60 CLUBS OF 80 ADDED 1 OR MORE NEW MEMBERS | GENDER DISTRIBU  MALE  FEMALE | TION<br>1,796 (83.07%)<br>366 (16.93%) |     |
|-----------------------------------|-----|--------------------------------------------|-------------------------------|----------------------------------------|-----|
| DECEASED                          | 7   | CLICK HERE FOR HEALTH                      | FAMILY LINIT MEMBERS          |                                        | 431 |
| CLUB CANCELLED                    | 140 | ASSESSMENT DATA                            | FAMILY UNIT MEMBERS           |                                        |     |
| OTHER                             | 319 |                                            | HEAD OF HOUSEHOLD             |                                        |     |
| TOTAL                             | 466 |                                            | NON-HEAD OF HOUSEHOL          | 235                                    |     |

# LOCATION REP OF SRI LANKA

 $\mathsf{GMT}\;\mathsf{CA}\;6$ 

|               |                  | Clubs             |                  |                  | Members               |                    |                                     |                    |                  |
|---------------|------------------|-------------------|------------------|------------------|-----------------------|--------------------|-------------------------------------|--------------------|------------------|
|               | RESUL            | LTS FOR 2014-2015 |                  |                  | RESULTS FOR 2014-2015 |                    |                                     |                    |                  |
| QUARTER       | NEW CLUB<br>GOAL | NEW CLUBS         | DROPPED<br>CLUBS | NET<br>GAIN/LOSS | QUARTER               | NEW MEMBER<br>GOAL | CHARTER AND<br>NEW MEMBERS<br>ADDED | DROPPED<br>MEMBERS | NET<br>GAIN/LOSS |
| JULY/AUG/SEPT | 1                | 0                 | 1                | -1               | JULY/AUG/SEPT         | -15                | 47                                  | 209                | -162             |
| OCT/NOV/DEC   | 1                | 2                 | 5                | -3               | OCT/NOV/DEC           | 30                 | 110                                 | 168                | -58              |
| JAN/FEB/MAR   | 1                | 0                 | 1                | -1               | JAN/FEB/MAR           | 90                 | 102                                 | 72                 | 30               |
| APR/MAY/JUNE  | 1                | 1                 | 0                | 1                | APR/MAY/JUNE          | 75                 | 92                                  | 17                 | 75               |